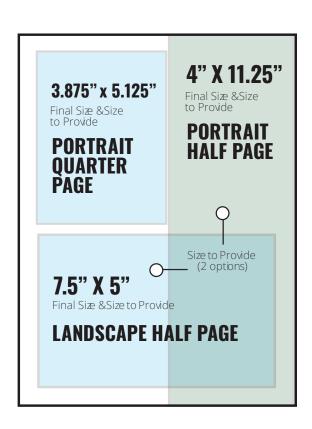

## **SHOW PROGRAM ADVERTISING**

1 Full Page \$1,100

2 Half Page \$550

3 Quarter Page \$400