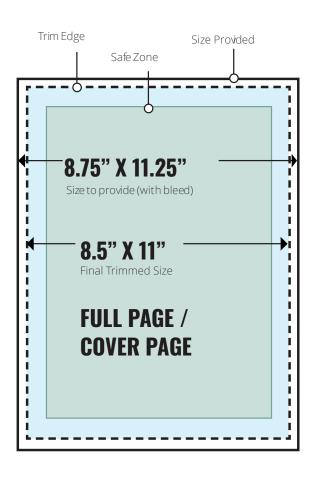

# FULL PAGE & COVER PAGE AD REQUIREMENTS

The size of the Show Program is 8.5" x 11"

TRIM EDGE The edge where your ad will be cropped or trimmed at.

BLEED If you want your color/image to fill all the way to the edge of the paper we need .125" bleed around all the edges (so add .25" to both height and width). For a full page ad that will be 8.75" x 11.25"

SAFE ZONE This is the area where any logos or text are safe from being trimmed off the edge. The safe zone is at least 1/2 an inch (0.50 in) inside the trim edge.

SIZE PROVIDED This is the size you will need to provide us with.

# ADDITIONAL REQUIREMENTS FOR FULL/COVER PAGE ADS

- Must be sized at 8.75" x 11.25"
- Will be trimmed down (trim edge) to 8.5" × 11"
- Keep text, logos or other graphics 0.5" away from the trim edge (inside the safe zone)