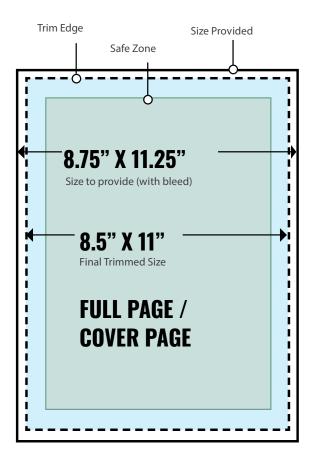

#### FULL PAGE AD REQUIREMENTS

#### SIZE 8.5" x 11"

TRIM The edge where your ad will be cropped or trimmed.

BLEED If you want your ad to extend all the way to the edge of the paper we need .125" bleed around all the edges. For a full page ad with crops, that will be 8.75" x 11.25"

SAFE ZONE The safe zone is at least 0.50" inside the trim edge. Keep text, logos or other graphics away from the trim edge.

DEADLINE FOR ARTWORK & LOGOS: SEPTEMBER 29TH