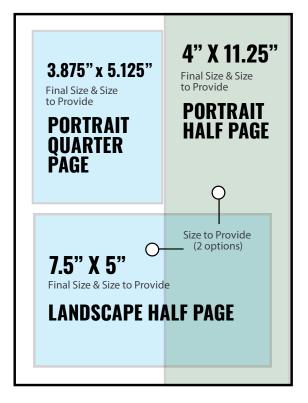

#### HALF & QUARTER PAGE AD REQUIREMENTS

#### **SIZE** Refer to right

KEYLINE Adding a black keyline around the ad so there is a border.