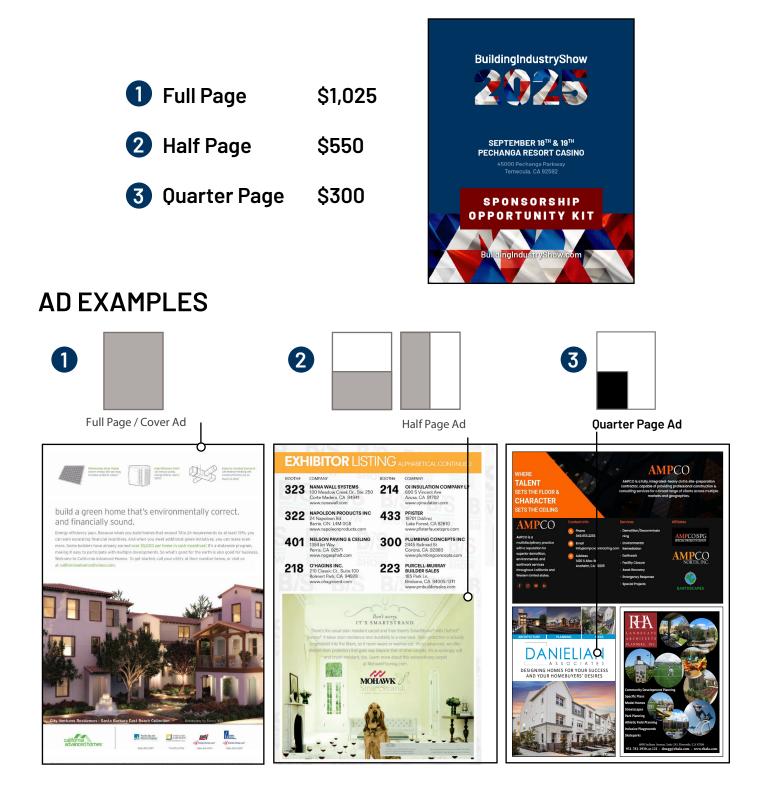

### SHOW PROGRAM Advertising

#### HALF & QUARTER PAGE AD REQUIREMENTS

#### **SIZE** Refer to right

KEYLINE Adding a black keyline around the ad so there is a border.

#### FULL PAGE AD REQUIREMENTS